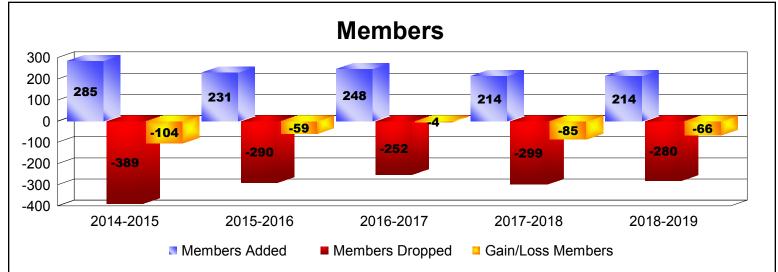

District 108 LA

As of June 2019 Cumulative

| Year      | New<br>Clubs | Dropped<br>Clubs | Gain/<br>Loss<br>Clubs | New<br>Members | Charter<br>Members | Reinstate<br>Members | Transfer<br>Members | Total<br>Member<br>Added | Total<br>Members<br>Dropped | Gain/<br>Loss<br>Members |
|-----------|--------------|------------------|------------------------|----------------|--------------------|----------------------|---------------------|--------------------------|-----------------------------|--------------------------|
| 2014-2015 | 2            | 0                | 2                      | 196            | 43                 | 12                   | 34                  | 285                      | -389                        | -104                     |
| 2015-2016 | 1            | -1               | 0                      | 177            | 23                 | 6                    | 25                  | 231                      | -290                        | -59                      |
| 2016-2017 | 1            | -1               | 0                      | 203            | 21                 | 8                    | 16                  | 248                      | -252                        | -4                       |
| 2017-2018 | 0            | 0                | 0                      | 178            | 0                  | 3                    | 33                  | 214                      | -299                        | -85                      |
| 2018-2019 | 0            | -2               | -2                     | 175            | 0                  | 6                    | 33                  | 214                      | -280                        | -66                      |
| Average   | 1            | -1               | 0                      | 186            | 17                 | 7                    | 28                  | 238                      | -302                        | -64                      |