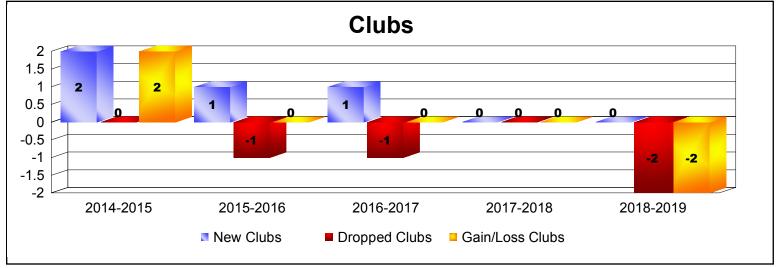

District 108 LA

As of June 2019 Cumulative

| Year      | New<br>Clubs | Dropped<br>Clubs | Gain/<br>Loss<br>Clubs | New<br>Members | Charter<br>Members | Reinstate<br>Members | Transfer<br>Members | Total<br>Member<br>Added | Total<br>Members<br>Dropped | Gain/<br>Loss<br>Members |
|-----------|--------------|------------------|------------------------|----------------|--------------------|----------------------|---------------------|--------------------------|-----------------------------|--------------------------|
| 2014-2015 | 2            | 0                | 2                      | 196            | 43                 | 12                   | 34                  | 285                      | -389                        | -104                     |
| 2015-2016 | 1            | -1               | 0                      | 177            | 23                 | 6                    | 25                  | 231                      | -290                        | -59                      |
| 2016-2017 | 1            | -1               | 0                      | 203            | 21                 | 8                    | 16                  | 248                      | -252                        | -4                       |
| 2017-2018 | 0            | 0                | 0                      | 178            | 0                  | 3                    | 33                  | 214                      | -299                        | -85                      |
| 2018-2019 | 0            | -2               | -2                     | 175            | 0                  | 6                    | 33                  | 214                      | -280                        | -66                      |
| Average   | 1            | -1               | 0                      | 186            | 17                 | 7                    | 28                  | 238                      | -302                        | -64                      |